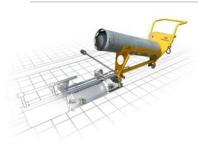

BEND HORNET JLP 75 / JA / JB / JC

**SWITCH BLADE** HYDRAULIC BENDER

BEND HORNET | JL30

RAIL HEATER

**HEAT HORNET | SH4** 

RAIL KNOCKER

KNOCK HORNET | MR512

**BATTERY-POWERED HYDRAULIC UNIT** 