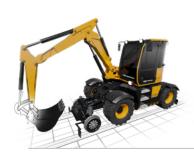

#### Road-rail > Excavating Technology

ROAD-RAIL EXCAVATOR
KGT 140

HEAVY CAPACITY ROAD-RAIL LOADER

**KGT 280** 