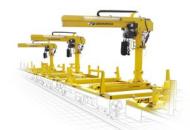

TRACK AND TURNOUT PANEL LAYING METHOD FOR TILTING WAGON

PWP

HANDLING GANTRY ON WAGON

PMW

**TILTING WAGON** 

**KZN SWITCHER** 

Track and Turnouts > Handling