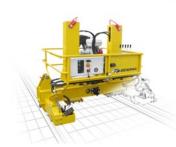

TRACK AND TURNOUT PANEL LAYING METHOD FOR TILTING WAGON

PWP

HANDLING GANTRY ON WAGON

PMW

**TILTING WAGON** 

**KZN SWITCHER** 

Track and Turnouts > Handling