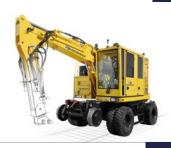

#### Road-rail > Excavating Technology

ROAD-RAIL EXCAVATOR
KGT 140

HEAVY CAPACITY ROAD-RAIL LOADER

**KGT 280** 