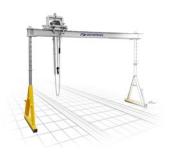

Sleepers > Laying and Handling

**HYDRAULIC GANTRIES FOR TRACK LAYING** AND RENEWAL

PTH 350 & 500

VARIABLE SLEEPER SPACING BEAM

**BALLAST** 

Ballast > Tamping

**BALLAST TAMPING SET** TAMP HORNET | GB4S

**BATTERY-POWERED** 