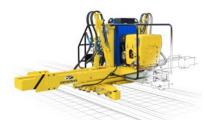

TRACK AND TURNOUT PANEL LAYING METHOD FOR TILTING WAGON

PWP

HANDLING GANTRY ON WAGON

PMW

**TILTING WAGON** 

**KZN SWITCHER** 

Track and Turnouts > Handling