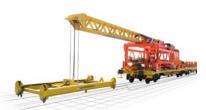

Sleepers > Laying and Handling

**HYDRAULIC GANTRIES FOR TRACK LAYING** AND RENEWAL

PTH 350 & 500

VARIABLE SLEEPER SPACING BEAM

**BALLAST** 

Ballast > Tamping

**BALLAST TAMPING SET** TAMP HORNET | GB4S

**BATTERY-POWERED** 