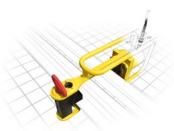

NAUTILUS

**RAIL TENSORS** 

**TENS HORNET** TH 70 / TH 120

Rail > Shearing Technology

**MODULAR WELD SHEAR** 

SHEAR HORNET ESN3 / ESN4

Rail > Manual Equipment

UNIVERSAL RAIL LIFTING LEVER