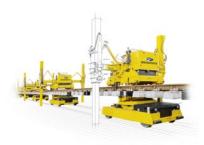

TRACK AND TURNOUT PANEL LAYING METHOD FOR TILTING WAGON

PWP

HANDLING GANTRY ON WAGON

PMW

**TILTING WAGON** 

**KZN SWITCHER** 

Track and Turnouts > Handling