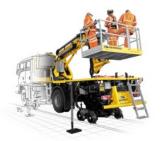

ROAD-RAIL VEHICLE FOR BRIDGE INSPECTION \*

SKY WIZARD

ALL SEASONS MAINTENANCE ROAD-RAIL VEHICLE \*

STORM WIZARD