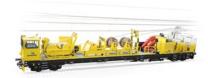

## LEVELING AND SLEWING MACHINE

LNR 528 & 529

RAIL THREADER

MPR

RAIL LOADER WITH MOTORIZED WINCH

CR

CATERPILLAR GANTRY FOR TRACK-LAYING

**ECTR** 