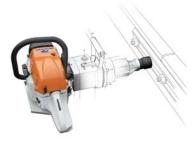

BATTERY

RAIL DRILL FOR CARBIDE INSERT DRILL BITS

DRILL HORNET | PRZ

Rail > Drilling Technology

## BATTERY-POWERED RAIL DRILL

NARVAL

BATTERY

**RAIL PROFILE GRINDER** 

**METAL HORNET**MP12 200 / MP12 270