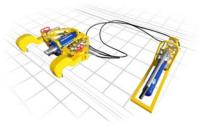

BEND HORNET JLP 75 / JA / JB / JC

**SWITCH BLADE** HYDRAULIC BENDER

BEND HORNET | JL30

RAIL HEATER

**HEAT HORNET | SH4** 

RAIL KNOCKER

KNOCK HORNET | MR512

**BATTERY-POWERED HYDRAULIC UNIT** 