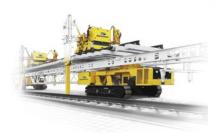

## LEVELING AND SLEWING MACHINE

LNR 528 & 529

RAIL THREADER

MPR

RAIL LOADER WITH MOTORIZED WINCH

CR

CATERPILLAR GANTRY FOR TRACK-LAYING

**ECTR** 