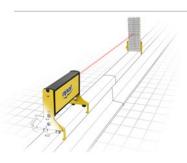

MANUAL TRACK
RECORDING UNIT

AMBER

LASER ALIGNMENT SYSTEM

**OPAL MINI** 

Measurement & Inspection > Rail Geometry Technology

PORTABLE ELECTRONIC STRAIGHTNESS MEASURER

**RECTIRAIL DL2** 