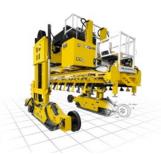

TRACK AND TURNOUT PANEL LAYING METHOD FOR TILTING WAGON

PWP

HANDLING GANTRY ON WAGON

PMW

**TILTING WAGON** 

**KZN SWITCHER** 

Track and Turnouts > Handling