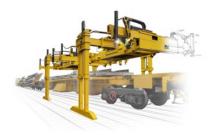

TRACK AND TURNOUT PANEL LAYING METHOD FOR TILTING WAGON

PWP

HANDLING GANTRY ON WAGON

PMW

**TILTING WAGON** 

**KZN SWITCHER** 

Track and Turnouts > Handling