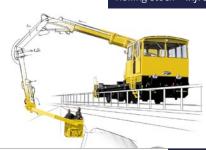

#### Road-rail > Track Works Technology

TRACK WELDING ROAD-RAIL VEHICLE

**FLASH WIZARD** 

ROAD-RAIL VEHICLE FOR RAILWAY EQUIPMENT HANDLING

PICKER WIZARD

SELF-PROPELLED OHLE ACCESS UNIT

**OPTIMA 100** 

Road-rail > OHL Maintenance