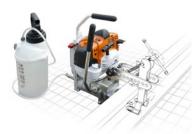

RAIL

More products

geismar.com

Rail > Cutting Technology

LIGHTWEIGHT ABRASIVE RAIL SAW

CUT HORNET | MTZ

BATTERY-POWERED ABRASIVE RAIL SAW

SHARK

BATTERY

RAIL DRILL FOR CARBIDE INSERT DRILL BITS

DRILL HORNET | PRZ

Rail > Drilling Technology

## BATTERY-POWERED RAIL DRILL

NARVAL

BATTERY

**RAIL PROFILE GRINDER** 

**METAL HORNET**MP12 200 / MP12 270