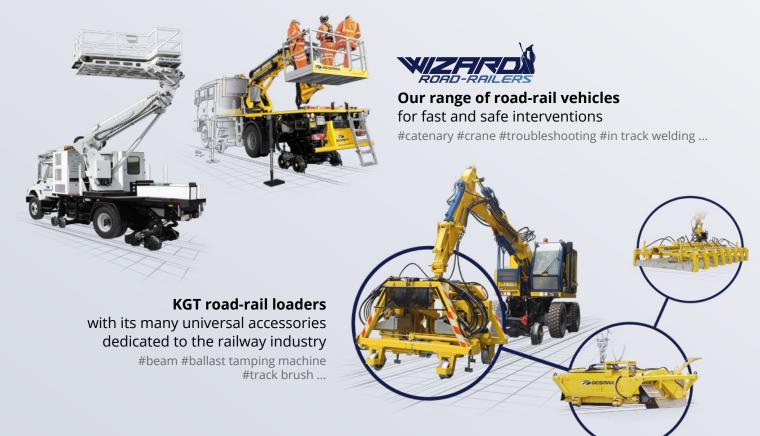

#### Road-rail > Track Works Technology

TRACK WELDING ROAD-RAIL VEHICLE

**FLASH WIZARD** 

ROAD-RAIL VEHICLE FOR RAILWAY EQUIPMENT HANDLING

PICKER WIZARD

SELF-PROPELLED OHLE ACCESS UNIT

**OPTIMA 100** 

Road-rail > OHL Maintenance

#### Road-rail > Excavating Technology

ROAD-RAIL EXCAVATOR
KGT 140

HEAVY CAPACITY ROAD-RAIL LOADER

**KGT 280** 