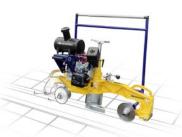

#### VERTICAL RAIL AND SWITCH GRINDING MACHINE

METAL HORNET | MV3

FROG POINT AND CHECK RAIL GRINDING MACHINE

**METAL HORNET | MC3** 

BATTERY-POWERED
RAIL PROFILE GRINDER

**BARRACUDA** 

PREVENTIVE GRINDING TRACK MOTOR CAR

METAL DRAGON

TRACK GRINDING ROAD-RAIL VEHICLE

METAL WIZARD

RAIL (continued)

More products

Rail > Destressing

Rail > Bending Technology

**LIGHTWEIGHT HYDRAULIC RAIL AND SWITCHBLADE STRAIGHTENER** 