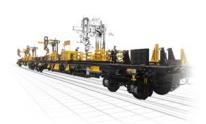

## LEVELING AND SLEWING MACHINE

LNR 528 & 529

RAIL THREADER

MPR

RAIL LOADER WITH MOTORIZED WINCH

CR

CATERPILLAR GANTRY FOR TRACK-LAYING

**ECTR** 

SHORT RAIL TRANSPORT WAGONS

WTC